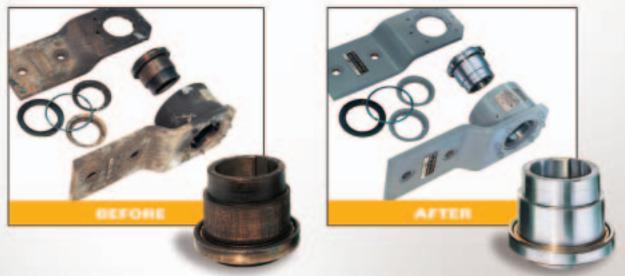

## The difference is not just cosmetic.

All internal components— sprags, energized springs, retainer, bearings, seal and hardware are refurbished or replaced to new performance standards.

The inner and outer races are ground to specifications noted below so that no wear patterns remain.