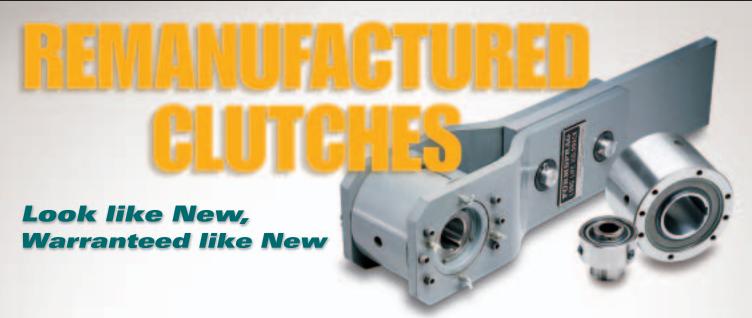

## The difference is not just cosmetic.

All internal components— sprags, energized springs, retainer, bearings, seal and hardware are refurbished or replaced to new performance standards.

The inner and outer races are ground to specifications noted below so that no wear patterns remain.